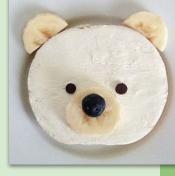

## WEDNESDAY

- ☐ Pancakes/Waffles
- ☐ Whip Cream
- ☐ Marshmallows (2)

 $\rightarrow$ ears

- □ Raisins (2) →eyes
- ☐ Oreo Cookie → mouth