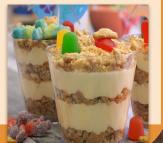

#### TUESDAY

- ☐ Jell-O vanilla pudding/Jell-O snack kit (Dollar Tree/Aldi)
- ☐ Graham crumbs (smashed up)
- ☐ Gummy Sharks and Ring (in

VBS Resource bag)

I plastic cup

\* Follow the directions of the pudding box