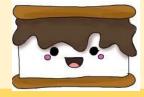

## MONDAY

- ☐ Marshmallow
- Chocolate
- ☐ Graham Crackers (2)

\* Make sure your parent(s) help you melt the marshmallow